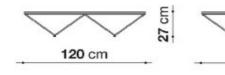

## **Furniture Specification**

Project: Tomassini Arredamenti Display

Item: Coffee table

Qty:

Name: Alanda'18

Description: Coffee table with steel base and glass top.

Dimension: cm.120x120x27h

Finish: Base in black painted steel and top in smoked glass.

ordering and is the responsibility of the final customer.

120 cm