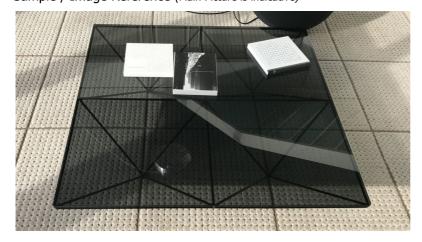

## **TOMASSINI**ARREDAMENTI

## **Furniture Specification**

Project: Tomassini Arredamenti Display

Item: Coffee table

Qty:

Name: Alanda'18

Description: Coffee table with steel base and glass top.

Dimension: cm.120x120x27h

Finish: Base in black painted steel and top in smoked glass.

Manufacturer: B&B Italia

Additional specification: Fillings and coverings are in accordance with Italian regulations. Any fireproofing or

other treatment required by law in other countries must be requested upon

ordering and is the responsibility of the final customer.

120 cm

## Sample / Image Reference (Main Picture is indicative)



## Note:



Smoked glass



Black painted